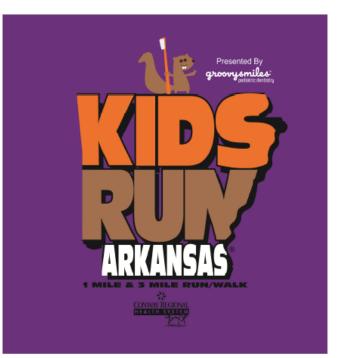

# FRIDAY, APRIL 15 @ 6 P.M.

LAUREL PARK | PRINCE STREET | CONWAY

Conway Regional Health & Fitness Center 700 SALEM RD | CONWAY | AR | 72034

or find us on Facebook to stay up to date on all the Kids Run Arkansas® race details!

#### KIDS RUN ARKANSAS®

Fríday, Apríl 15@6 p.m LAUREL PARK | PRINCE STREET | CONWAY The deadline to guarantee a t-shirt is TUESDAY, MARCH 29

| Parents Name:             | Phone:           |  |
|---------------------------|------------------|--|
| Address:                  | City: Zip:       |  |
| Email:                    | Alternate Phone: |  |
| Emergency Contact Number: |                  |  |

#### Participant Registration & T-Shirt Order

Event registration is only \$10 & this includes official Kids Run Arkansas® shirt, goody bag & finishers medal! Discount for Family of 4 - only \$35! \*Discount can be all children or parents & children

### Keep up with all KIDS RUN ARKANSAS

event details with Facebook!

#### T-shirt pick-up will be held: Wednesday, April 13 & Thursday, April 14

8 a.m. - 10 p.m. & then Friday, April 15 from 8 a.m. - 3 p.m. at Conway Regional Health & Fitness Center.