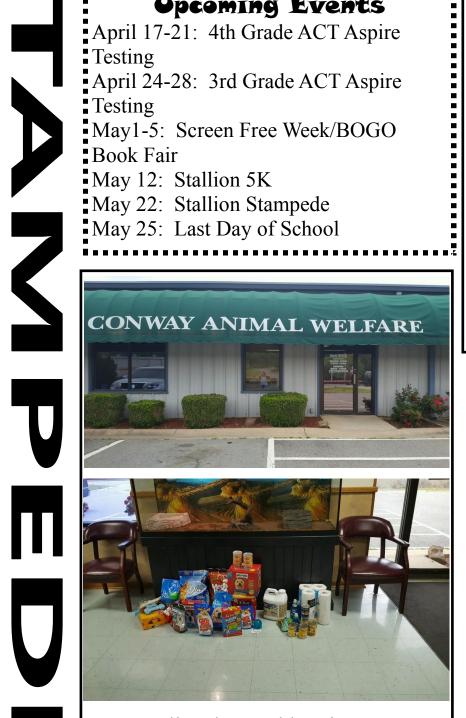

up for summer!

We need volunteers for the school store! If you can volunteer, please follow this link to sign up.

http:// www.signupgenius.com/ go/30e0d4ca8af23a3fb6school1

Supplies donated by Jim Stone Elementary were taken to the Conway Animal Shelter. They were very appreciative!