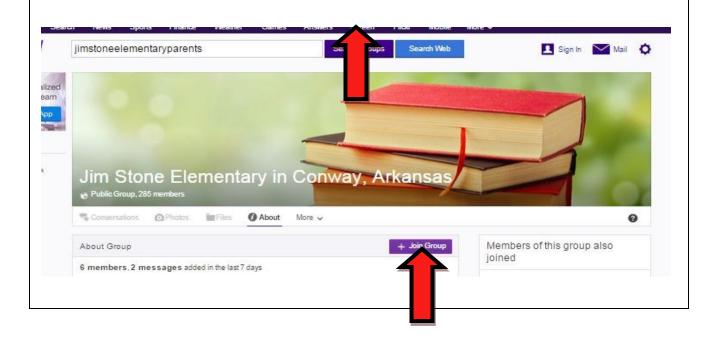

### Be informed! Please join our Yahoo Groups site.

- 1. Go to groups.yahoo.com
- 2. Search for jimstonelementaryparents (jim stone elementary parents) and click "Search Groups."
- 3. Then click "Join Group."