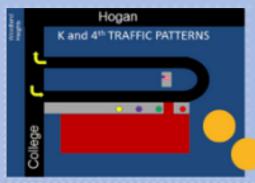

HELP KEEP OUR CHILDREN SAFE

7:30-8:00 Students Report to Cafeteria 8:00 Teachers and Students Report to Classrooms

> 8:10 Tardy Bell 11:00-1:00 Lunch

3:10 Day Care and Specialized Transportation Dismissal at North End

3:10 Car Rider Dismissal at South, Front, and North End 3:25 Bus Rider Dismissal at North End