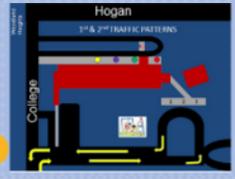

HELP KEEP OUR CHILDREN SAFE

7:30-8:00 Students Report to Cafeteria 8:00 Teachers and Students Report to Classrooms

> 8:10 Tardy Bell 11:00-1:00 Lunch

3:10 Day Care and Specialized Transportation Dismissal at North End

3:10 Car Rider Dismissal at South, Front, and North End 3:25 Bus Rider Dismissal at North End