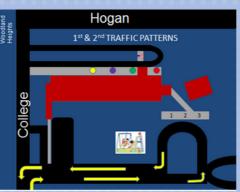

### **Daily Schedule**

7:30 Building Opens 7:30 – 8:00 Students Report to Cafeteria

8:00 Teachers and Students Report to Classrooms

8:10 Tardy Bell

11:00 - 1:00 Lunch

3:10 Day Care and Specialized Transportation Dismissal at North End

3:10 Car Rider Dismissal at South, Front and North End 3:25 Bus Rider Dismissal at North End