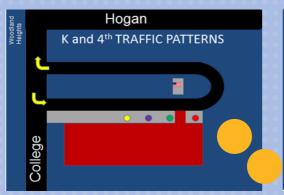

### **Daily Schedule**

7:30 Building Opens 7:30 – 8:00 Students Report to Cafeteria

8:00 Teachers and Students Report to Classrooms

8:10 Tardy Bell

11:00 - 1:00 Lunch

3:10 Day Care and Specialized Transportation Dismissal at North End

3:10 Car Rider Dismissal at South, Front and North End 3:25 Bus Rider Dismissal at North End