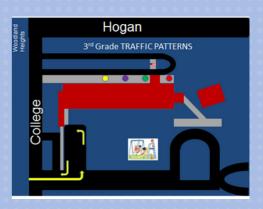

### **Daily Schedule**

7:30 Building Opens 7:30 – 8:00 Students Report to Cafeteria

8:00 Teachers and Students Report to Classrooms

8:10 Tardy Bell

11:00 - 1:00 Lunch

3:10 Day Care and Specialized Transportation Dismissal at North End

3:10 Car Rider Dismissal at South, Front and North End 3:25 Bus Rider Dismissal at North End