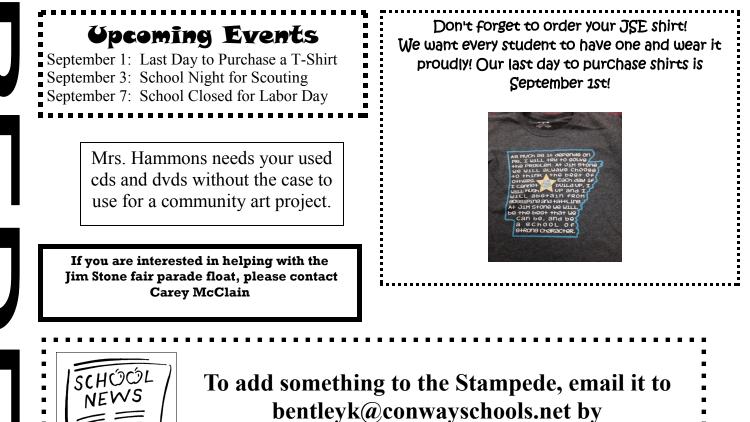

the north end (no duty personnel at the north end)

• If dropping off at the front, vehicles must travel westbound (toward Ruth Doyle Middle School), enter with a lefthand turn and exit to the right. NO RIGHT TURNS PERMITTED.

• If dropping off at the north end of the building, vehicles must travel east bound (toward Carl Stuart Middle School), enter with a righthand turn, and exit to the left. NO RIGHT TURNS PERMITTED WHEN EXITING. All students are tardy at 8:10.

AFTERNOON:

D Z

• K and 4th Grade are picked up at the front, 1st and 2nd are picked up at South (Blue Ribbon Loop), and 3rd grade is picked up at the north parking lot.

• Front pick-up traffic must travel westbound (toward Ruth Doyle Middle School, enter with a lefthand turn, and exit to the right. NO RIGHT TURNS PERMITTED.



Wednesday at 10:00 am.



The Stampede

## **School Menu** August 31-September 4, 2015

| Monday                                                                                                                                                                                                                                                                                | Tuesday                                                                                                                                                                                                                                                                              | Wednesday