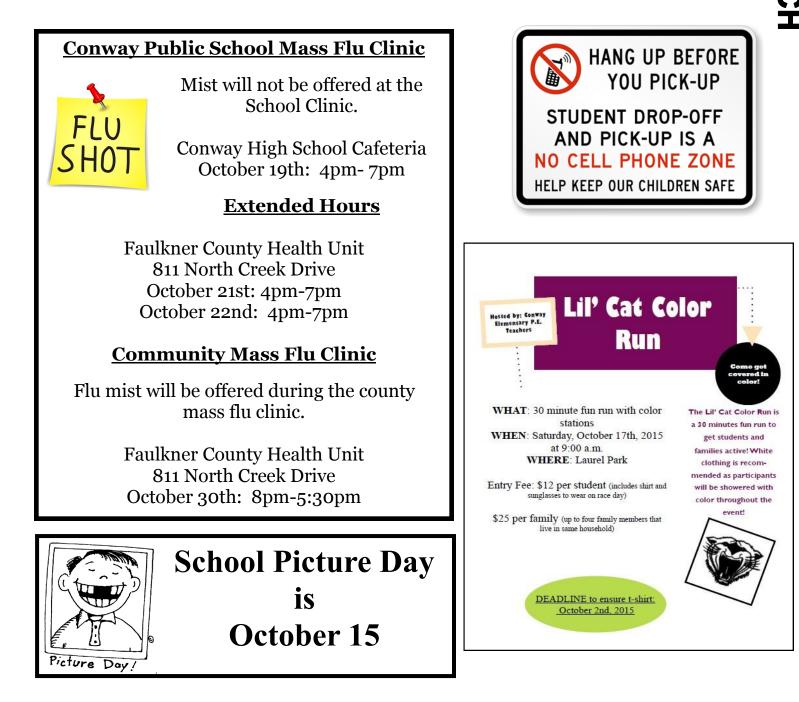

### **Upcoming Events**

October 13: Watch DOGS/MASH Moms Kickoff

October 15: School Picture Day

October 17: Lil Cat Color Run 9am

October 21st and 22nd: Parent/Teacher Conferences

October 23: School Dismissed

Boxtops are will be due October 16. Please continue to send those to school!

character Counts/

Responsibility means doing your part when working together.

National Walk to School Day When: Wednesday, October 7 Who: All students and families Why: To promote wellness and family time There will be members of the City of Conway's Bike and Pedestrian Advisory Board that will greet students and give them a little prize for participating. Hope everyone can join in!!

Candy bar sales have been extended until Friday, October 9. Please help us meet our goal!

Watch DOGS and MASH Moms Kickoff Event

October 13th at 5:30 pm in the School Cafeteria Be sure to turn in your registration forms!