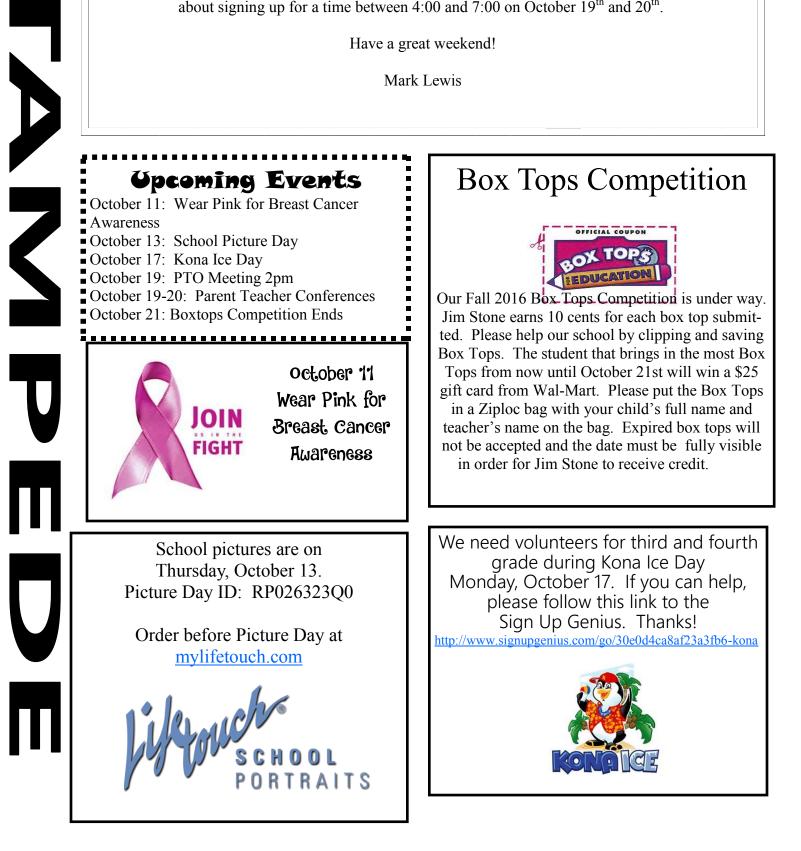

Parent/Teacher Conferences are right around the corner. Your teacher will be in touch soon to talk about signing up for a time between 4:00 and 7:00 on October 19<sup>th</sup> and 20<sup>th</sup>.

Have a great weekend!