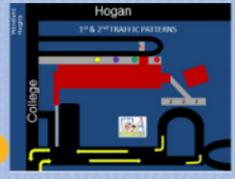

7:30-8:00 Students Report to Cafeteria 8:00 Teachers and Students Report to Classrooms

> 8:10 Tardy Bell 11:00-1:00 Lunch

3:10 Day Care and Specialized Transportation Dismissal at North End

3:10 Car Rider Dismissal at South, Front, and North End 3:25 Bus Rider Dismissal at North End