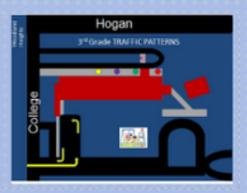

7:30-8:00 Students Report to Cafeteria 8:00 Teachers and Students Report to Classrooms

> 8:10 Tardy Bell 11:00-1:00 Lunch

3:10 Day Care and Specialized Transportation Dismissal at North End

3:10 Car Rider Dismissal at South, Front, and North End 3:25 Bus Rider Dismissal at North End

## **Lunch Schedule**

Kindergarten Lunch: 11:00-11:30 First Grade Lunch: 11:20-12:00 Third Grade Lunch: 11:50-12:20 Second Grade Lunch: 12:10-12:50 Fourth Grade Lunch: 12:30-1:00