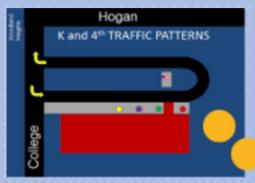

7:30-8:00 Students Report to Cafeteria 8:00 Teachers and Students Report to Classrooms

> 8:10 Tardy Bell 11:00-1:00 Lunch

3:10 Day Care and Specialized Transportation Dismissal at North End

3:10 Car Rider Dismissal at South, Front, and North End 3:25 Bus Rider Dismissal at North End